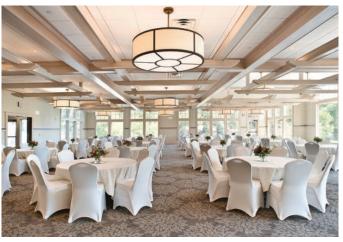

## **Benefits of Membership**

- Connection to a warm and welcoming community for newcomers and long term residents
- Access to the best private golf course in the city of Sioux Falls, South Dakota
- All new club facilities 40,000 square foot Clubhouse, Wellness Center, Swim & Splash Park
- Family and Junior programs, events, camps and clinics
- Signature social events
- Play host to a successful annual professional golf tournament - Pro Am Jam
- Year-round tennis
- Pickle Ball & Clay courts in the summer
- Weekly happy hours in the Member's Lounge
- Exclusive Spa offers

## SOCIAL MEMBERSHIP

\*Capital Contribution \$1,500

\*Annual Dues \$1,067 + 7.5%

**A**Social Member enjoys the use of the following CCSF facilities:

- Member's Lounge & Bar
- Meeting Rooms for Business Functions
- Banquet Facilities