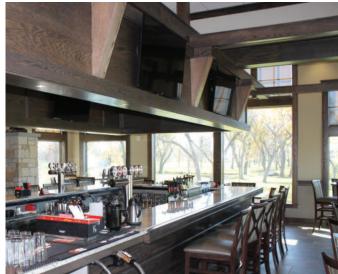

## **Benefits of Membership**

- Connection to a warm and welcoming community for newcomers and long term residents
- Access to the best private golf course in the city of Sioux Falls, South Dakota
- All new club facilities 40,000 square foot Clubhouse, Wellness Center, Swim & Splash Park
- Family and Junior programs, events, camps and clinics
- Signature social events
- Play host to a successful annual professional golf tournament - Pro Am Jam
- Year-round tennis
- Pickle Ball & Clay courts in the summer
- Weekly happy hours in the Member's Lounge
- Exclusive Spa offers