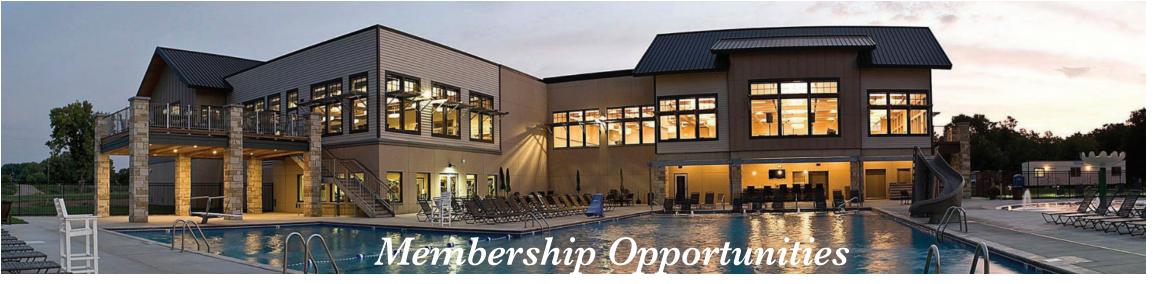

## **Benefits of Membership**

- Connection to a warm and welcoming community for newcomers and long term residents
- Access to the best private golf course in the city of Sioux Falls, South Dakota
- All new club facilities 40,000 square foot Clubhouse, Wellness Center, Swim & Splash Park
- Family and Junior programs, events, camps and clinics
- Signature social events
- Play host to a successful annual professional golf tournament - Pro Am Jam
- Year-round tennis
- Pickle Ball & Clay courts in the summer
- Weekly happy hours in the Member's Lounge
- Exclusive Spa offers

## FULL, JUNIOR & LEGACY MEMBERSHIPS

All **Full, Junior & Legacy Members** enjoy the use of all CCSF facilities, including:

- 18-Hole Champion Golf Course
- Executive Golf Course
- Driving Range
- Practice Facilities
- Golf Simulator
- Member's Lounge & Bar
- Banquet Facilities
- Swimming Pool
- Indoor & Outdoor Tennis Facilities
- Pickleball
- Fitness Center
- Footgolf
- · Bocce Ball